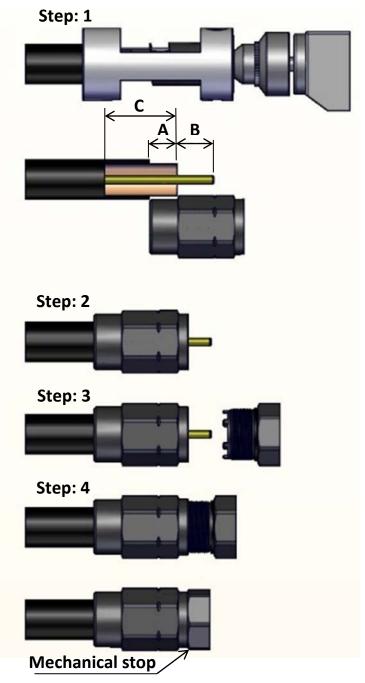

## Step: 1

Use Cabelcon's Coring/Strip tool (item no. 98107300-01) for proper preparation of the cable.

Please read the enclosed user instruction before operation the tool.

After completed strip operation, the prepared cable dimension should be as following:

**A** = 12,7mm

B = 25,4mm

C = 32,0mm

If necessary, clean the cable inner conductor with a conductor cleaner item no. 98500903 and the outer conductor with appropriate equipment.

#### Step: 2

Place the back nut over the cable and push it back ward to reach mechanical stop.

### Step: 3

Push the front end of the connector and the back nut (with cable) together by hand. During this step, the cable's inner conductor slips in to the center seizing mechanism of the connector front part.

#### Step 4:

Tighten the back nut by hand as far as possible. Then use two open ended spanners to further tighten the back nut to mechanical stop.

The connector body must be kept in place during the tightening.